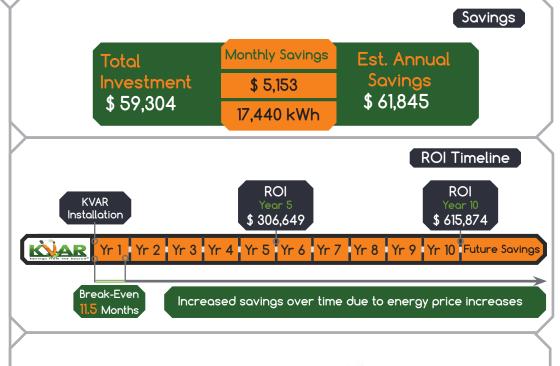

397,031 kWh energy demand

Occupancy: 12,058

30.49 kW target per occupant

Total monthly cost:

\$ 56,730

June 2012 Stats (After KVAR Install)

379,591 kWh energy demand

Occupancy: 14,191

26.75 kW target per occupant

Total monthly cost: \$51,576

Email: info@aferinc.com

Web: www.aferinc.com

**Tel**: 1-855-339-AFER (2337)

For more information on how KVAR EC® can help you save please contact us today.