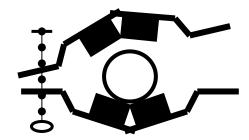

### **Placement**

Each set includes two half units opposing each other.

- Simply attach in a convenient location, preferably on the return line to pool.
- Fasten together with bolts and wing nuts (you may need to bend units slightly in order that all magnetic contact points are touching the pipe surface).

### STEP<sub>1</sub>

Align two units opposing each other (units will repel). Loosely fasten bolt and wing nut through holes on one side of units. Keep loose until step 2 is completed.