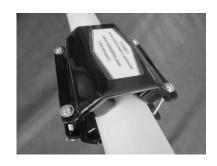

# Magnetic Pool Conditioner & Descaler Installation Instructions

### **Placement**

Each set includes two half units opposing each other.

- Simply attach in a convenient location, preferably on the return line to pool.
- Fasten together with bolts and wing nuts (you may need to bend units slightly in order that all magnetic contact points are touching the pipe surface).