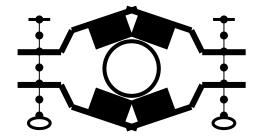

#### STEP 2

Place set around pipe and repeat procedure in step 1 on other side. Tighten wing nuts so assembled set is secure and centered along pipe. Spacing should be equal on all four corners.